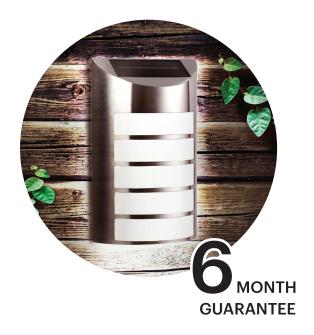

## **PRODUCT DETAILS**

| Color Mode          | Single Color               |
|---------------------|----------------------------|
| Material            | Stainless steel + Plastic  |
| Shape               | Rectangle                  |
| Wattage reference   | -                          |
| Lumen Output        | 20 lumen                   |
| Dimmable            | No                         |
| Battery replaceable | Yes                        |
| Power source        | Powered by the Sun         |
| Battery included    | 1x 1,2V Ni-MH Rechargeable |
|                     | 1000mAh AA battery         |
| Modes               | On/Off                     |
| Wire                | Not required               |
| Included            | 3x Mounting screws         |
|                     | 3x Wall plugs              |
| Dimensions          | 16x7x26.5cm                |
| Worktime            | 6-8h                       |
| Lifetime            | 60.000h                    |
| IP                  | IP44                       |
|                     |                            |