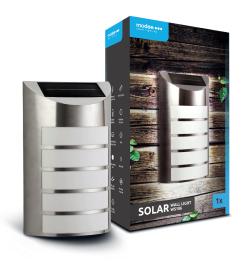

## **PRODUCT DETAILS**

| Color Mode          | Single Color               |
|---------------------|----------------------------|
| Material            | Stainless steel + Plastic  |
| Shape               | Rectangle                  |
| Wattage reference   | -                          |
| Lumen Output        | 20 lumen                   |
| Dimmable            | No                         |
| Battery replaceable | Yes                        |
| Power source        | Powered by the Sun         |
| Battery included    | 1x 1,2V Ni-MH Rechargeable |
|                     | 1000mAh AA battery         |
| Modes               | On/Off                     |
| Wire                | Not required               |
| Included            | 3x Mounting screws         |
|                     | 3x Wall plugs              |
| Dimensions          | 16x7x26.5cm                |
| Worktime            | 6-8h                       |
| Lifetime            | 60.000h                    |
| IP                  | IP44                       |
|                     |                            |